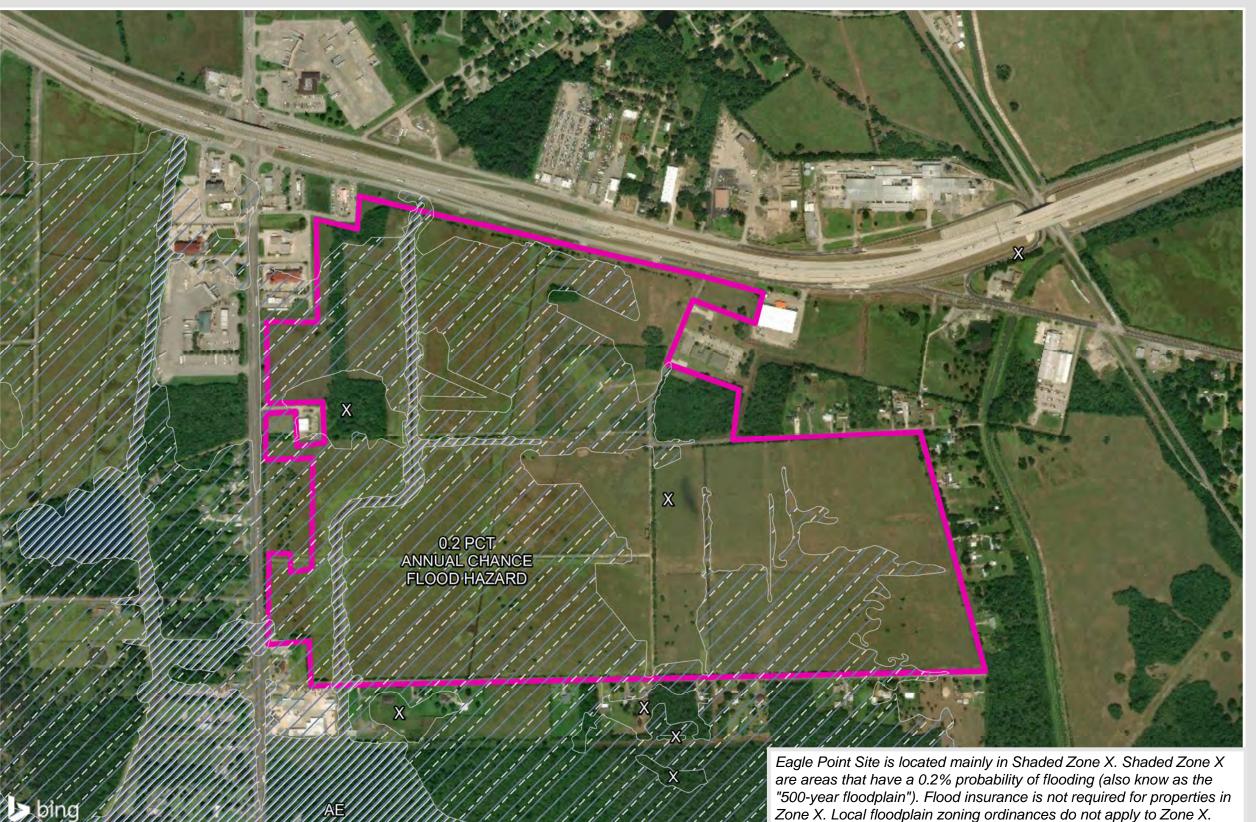

### **ORANGE COUNTY, TX**

#### VICINITY

#### **LEGEND**

Property Boundary

#### **Flood Zone**

0.2 PCT ANNUAL CHANCE FLOOD HAZARD

X

#### NOTE

These drawings are provided merely to assist in economic development efforts. The Entergy Companies make no representations or warranties whatsoever regarding the accuracy or completeness of any information contained herein nor the condition or suitability of any properties. Users should direct inquiries about any property to the listing broker for that property.

#### SOURCE

FEMA Flood Hazard Shape file. 6/2018

National Wetland Inventory

350 Pine Street Beaumont, TX 77701

Phone: 1-800-729-7483 txed@entergy.com goentergy.com/Texas