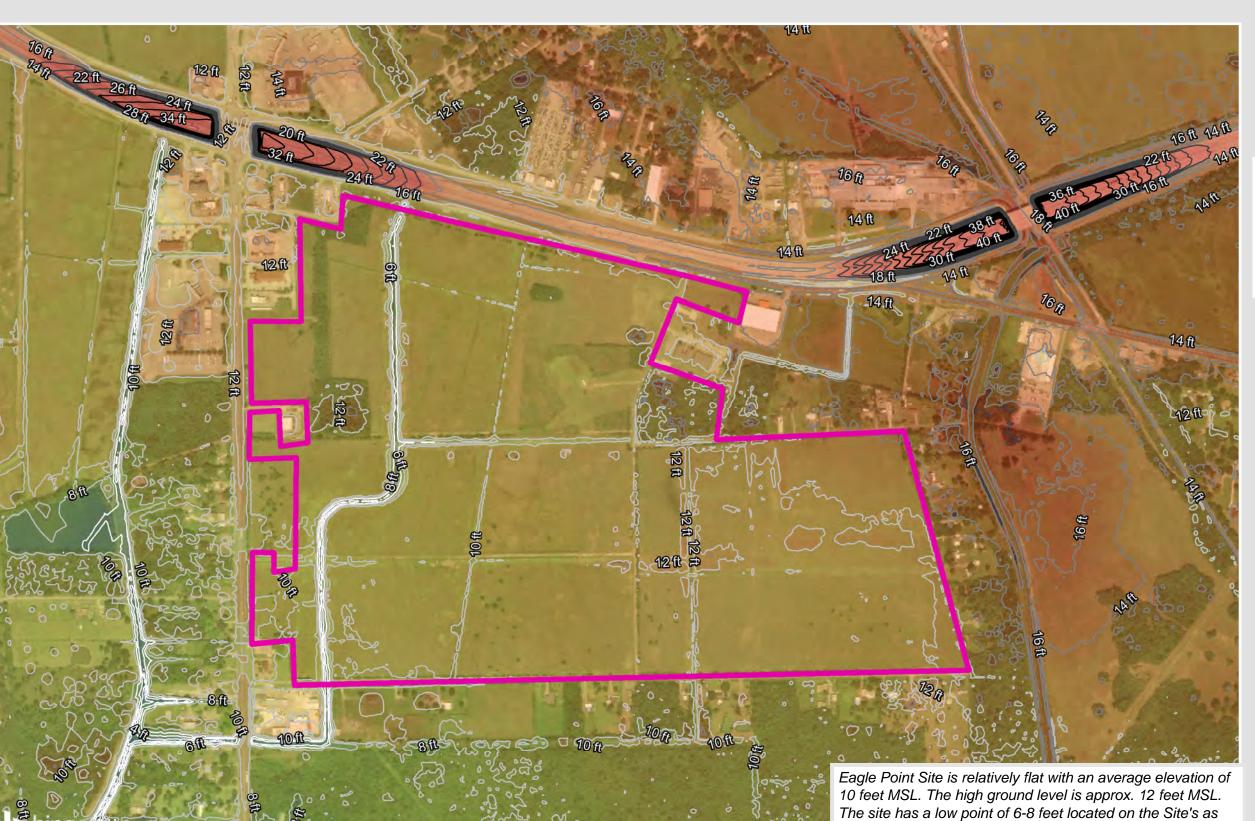

Topographic Map

350 Pine Street Beaumont, TX 77701

Phone: 1-800-729-7483 txed@entergy.com goentergy.com/Texas

**ORANGE COUNTY, TX** 

#### SOURCE

Basemap: 2013 National Geographic Society, i-cubed

**Elevation Contours** 

350 Pine Street Beaumont, TX 77701

the drainage ditch running North and South of the property.

Phone: 1-800-729-7483 txed@entergy.com goentergy.com/Texas

### **ORANGE COUNTY, TX**

#### SOURCE

USGS National Elevation Data Set, Download Date 2018

**FEMA Flood Hazard** 

350 Pine Street Beaumont, TX 77701

Phone: 1-800-729-7483 txed@entergy.com goentergy.com/Texas