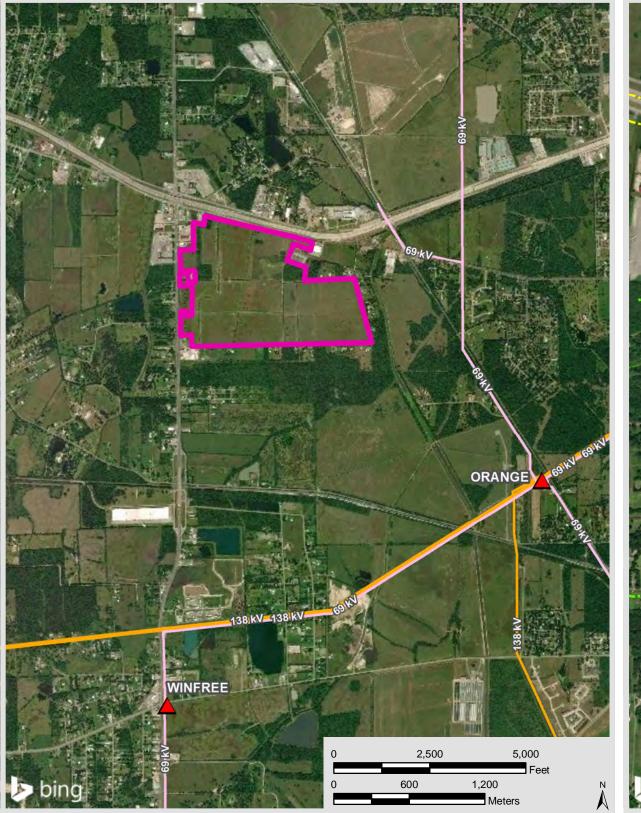

#### **ORANGE COUNTY**

#### VICINITY

#### **LEGEND**

Property Boundary

#### **Transmission**

Substations

138 kV 69 kV

#### Distribution Phase, Voltage

----- Single Phase, 34.5 kV

----- Two Phase, 34.5 kV

Three Phase, 34.5 kV

Single Phase, 13.2 kV ---- Two Phase, 13.2 kV

Three Phase, 13.2 kV

#### **SOURCE**

Service Layer Credits: © 2018 Microsoft Corporation © 2018 DigitalGlobe ©CNES (2018) Distribution Airbus DS

Source: Transmission-Entergy, 2014; Distribution-Entergy, 2014 & 2015