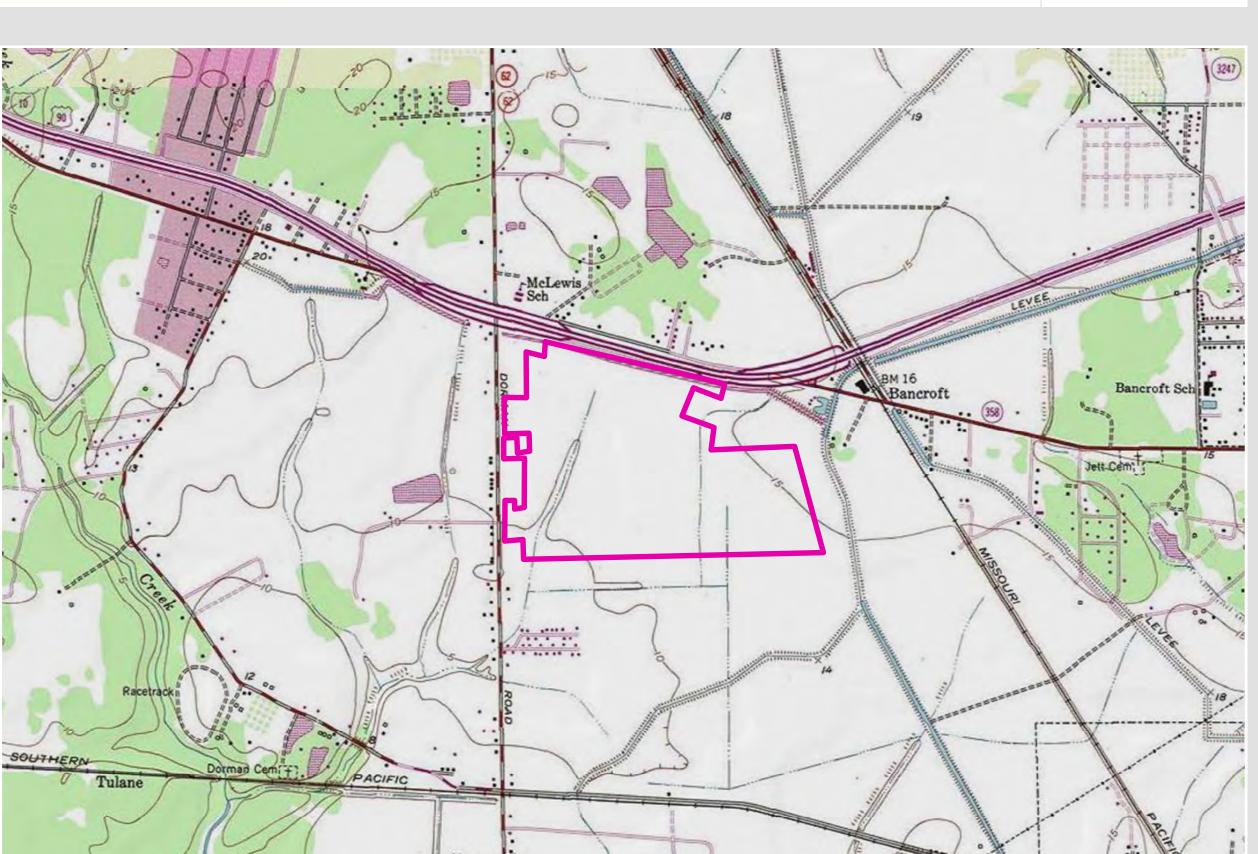

Topographic Map

350 Pine Street Beaumont, TX 77701

Phone: 1-800-729-7483 txed@entergy.com goentergy.com/Texas

**ORANGE COUNTY, TX** 

#### SOURCE

Basemap: 2013 National Geographic Society, i-cubed

**Elevation Contours** 

350 Pine Street Beaumont, TX 77701

the drainage ditch running North and South of the property.

Phone: 1-800-729-7483 txed@entergy.com goentergy.com/Texas