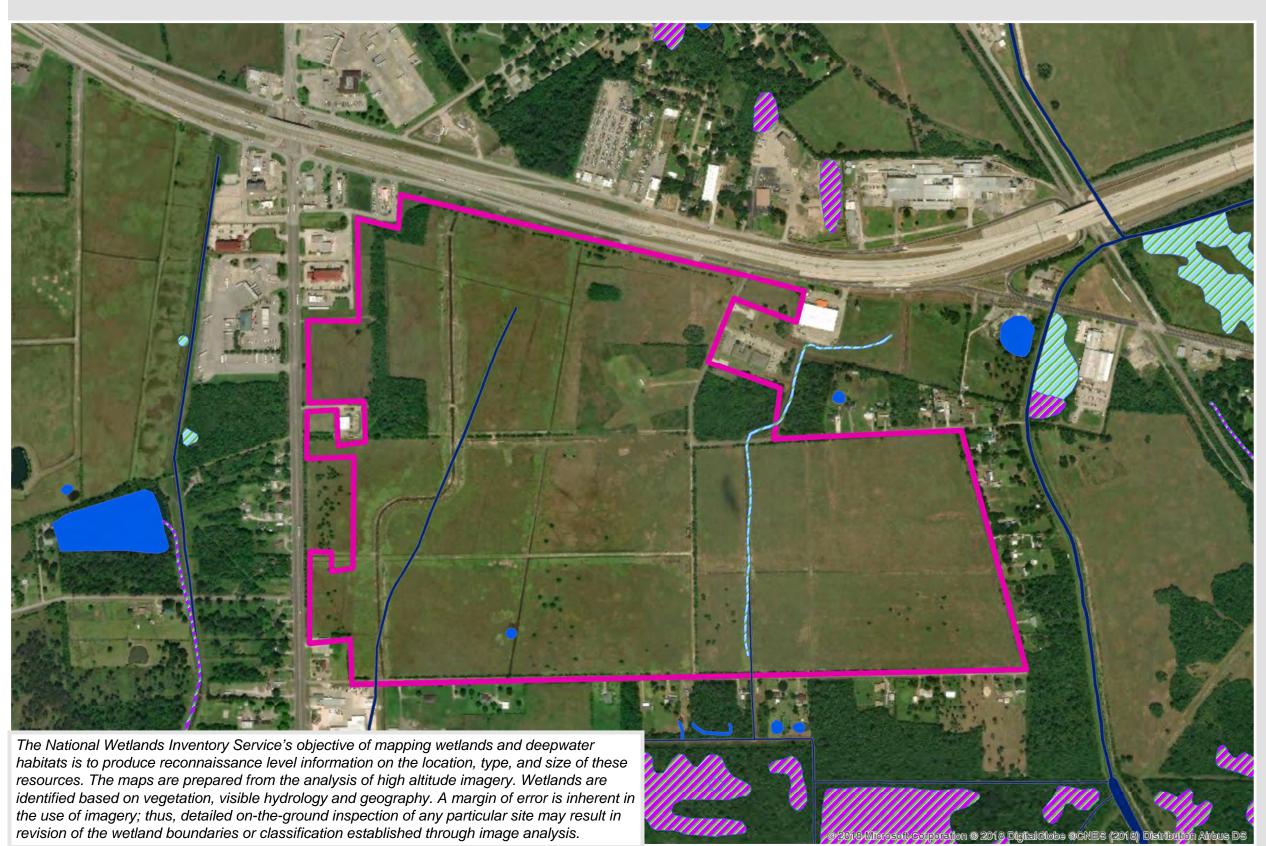

### **ORANGE COUNTY, TX**

#### VICINITY

#### **LEGEND**

Property Boundary

Wetland Type

Freshwater Emergent Wetland
Freshwater Forested/Shrub Wetland
Freshwater Pond
Riverine

#### NOTE

These drawings are provided merely to assist in economic development efforts. The Entergy Companies make no representations or warranties whatsoever regarding the accuracy or completeness of any information contained herein nor the condition or suitability of any properties. Users should direct inquiries about any property to the listing broker for that property.

#### SOURCE

National Wetland Inventory, Download 5/2018

Pipeline Infrastructure

350 Pine Street Beaumont, TX 77701

Phone: 1-800-729-7483 txed@entergy.com goentergy.com/Texas