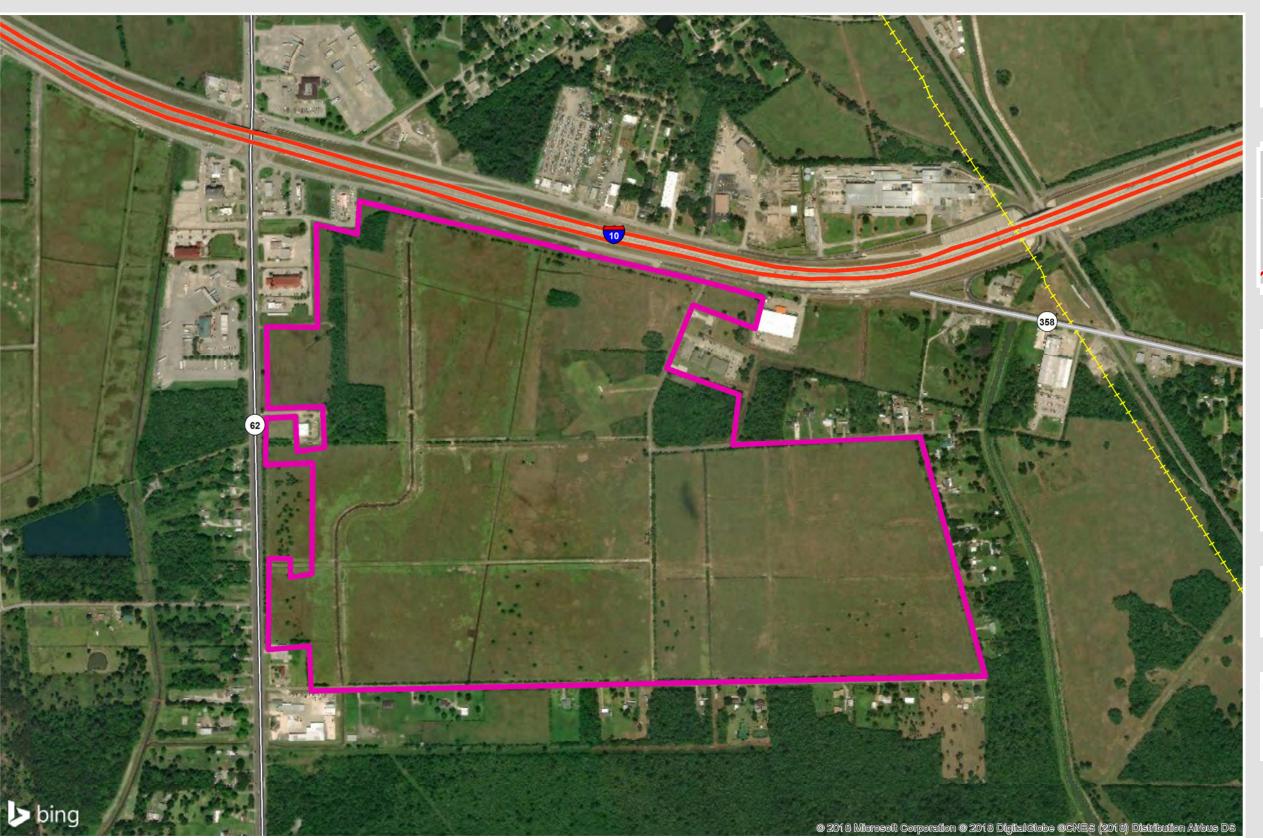

# **EAGLE POINT**

# Orange County, Texas

350 Pine Street Beaumont, TX 77701

Phone: 1-800-729-7483 txed@entergy.com
goentergy.com/Texas

Coordinates: -93.815389, 30.109939

Aerial

350 Pine Street Beaumont, TX 77701

Phone: 1-800-729-7483 txed@entergy.com goentergy.com/Texas

### **ORANGE COUNTY, TX**

#### VICINITY