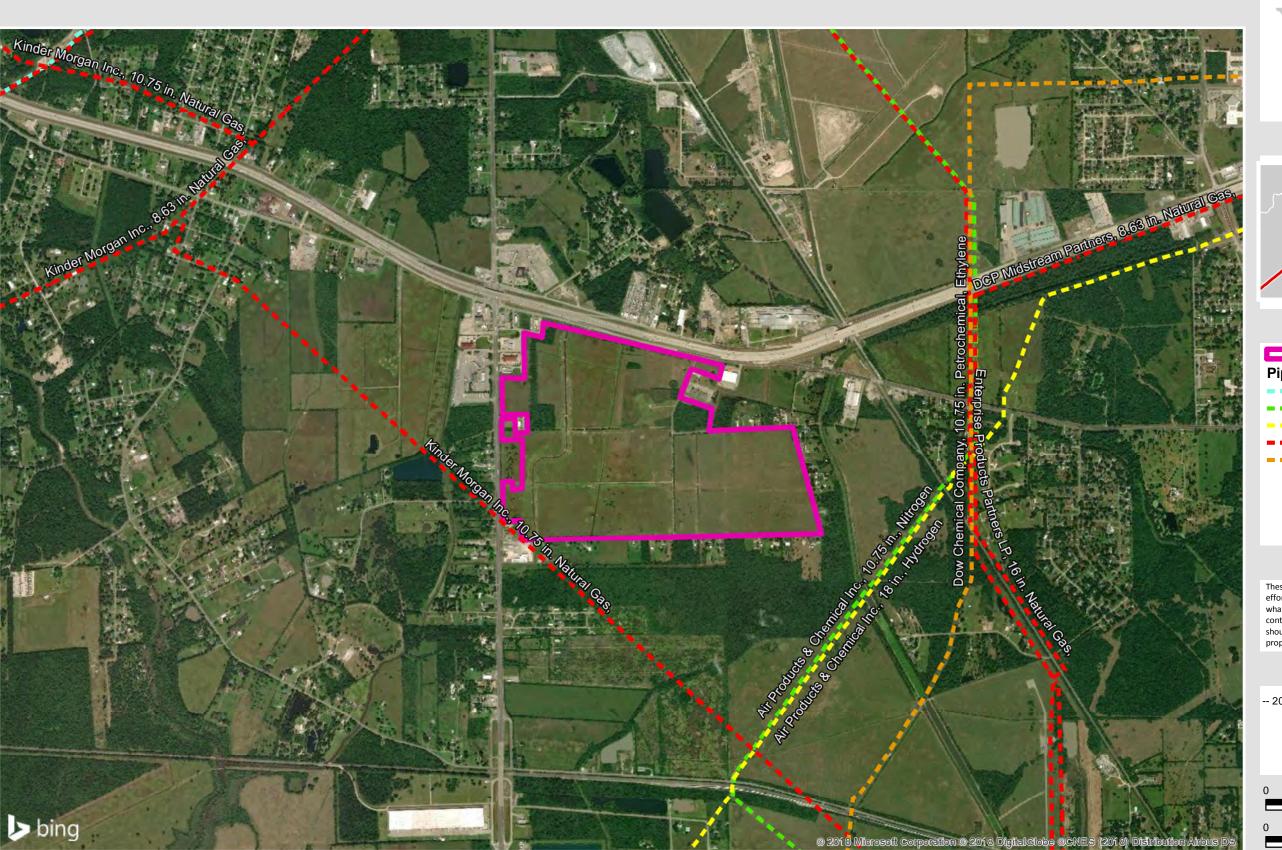

### **ORANGE COUNTY, TX**

#### VICINITY

#### LEGEND

Property Boundary

#### **Pipelines**

■ ■ Miscellaneous, Carbon Dioxide

Miscellaneous, Hydrogen

- - Miscellaneous, Nitrogen

■ ■ ■ Natural Gas,

- - Petrochemical, Ethylene

#### SOURCE

-- 2017 Pennwell MAPSearch Pipeline Data

Entergy's Electrical Infrastructure

350 Pine Street Beaumont, TX 77701

Phone: 1-800-729-7483 txed@entergy.com goentergy.com/Texas