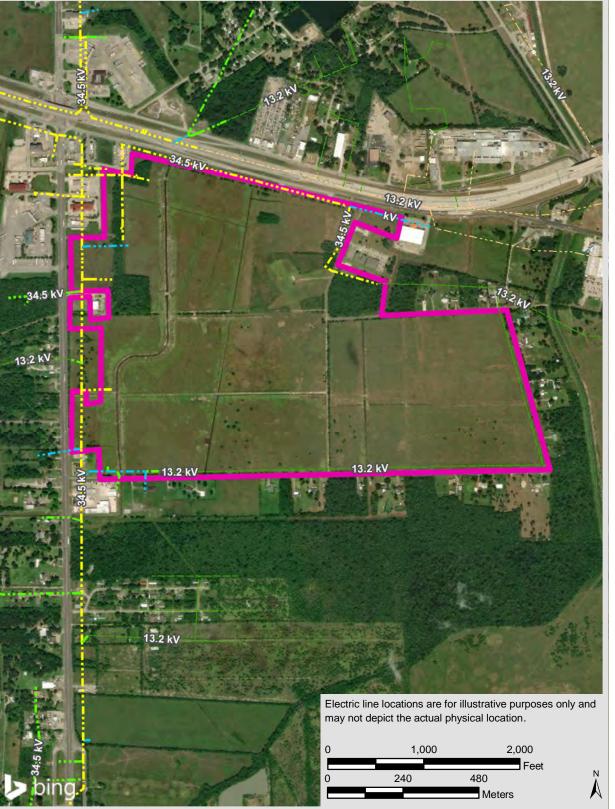

### **DISTRIBUTION**

**TRANSMISSION** 

#### **ORANGE COUNTY**

#### VICINITY

#### **LEGEND**

Property Boundary

#### **Transmission**

Substations

138 kV 69 kV

#### Distribution Phase, Voltage

----- Single Phase, 34.5 kV

----- Two Phase, 34.5 kV

Three Phase, 34.5 kV

Single Phase, 13.2 kV ---- Two Phase, 13.2 kV

Three Phase, 13.2 kV

#### NOTE

These drawings are provided merely to assist in economic development efforts The Entergy Companies make no representations or warranties whatsoever regarding the accuracy or completeness of any information contained herein nor the condition or suitability of any properties. Users should direct inquiries about any property to the listing broker for that property.

#### **SOURCE**

Service Layer Credits: © 2018 Microsoft Corporation © 2018 DigitalGlobe ©CNES (2018) Distribution Airbus DS

Source: Transmission-Entergy, 2014; Distribution-Entergy, 2014 & 2015