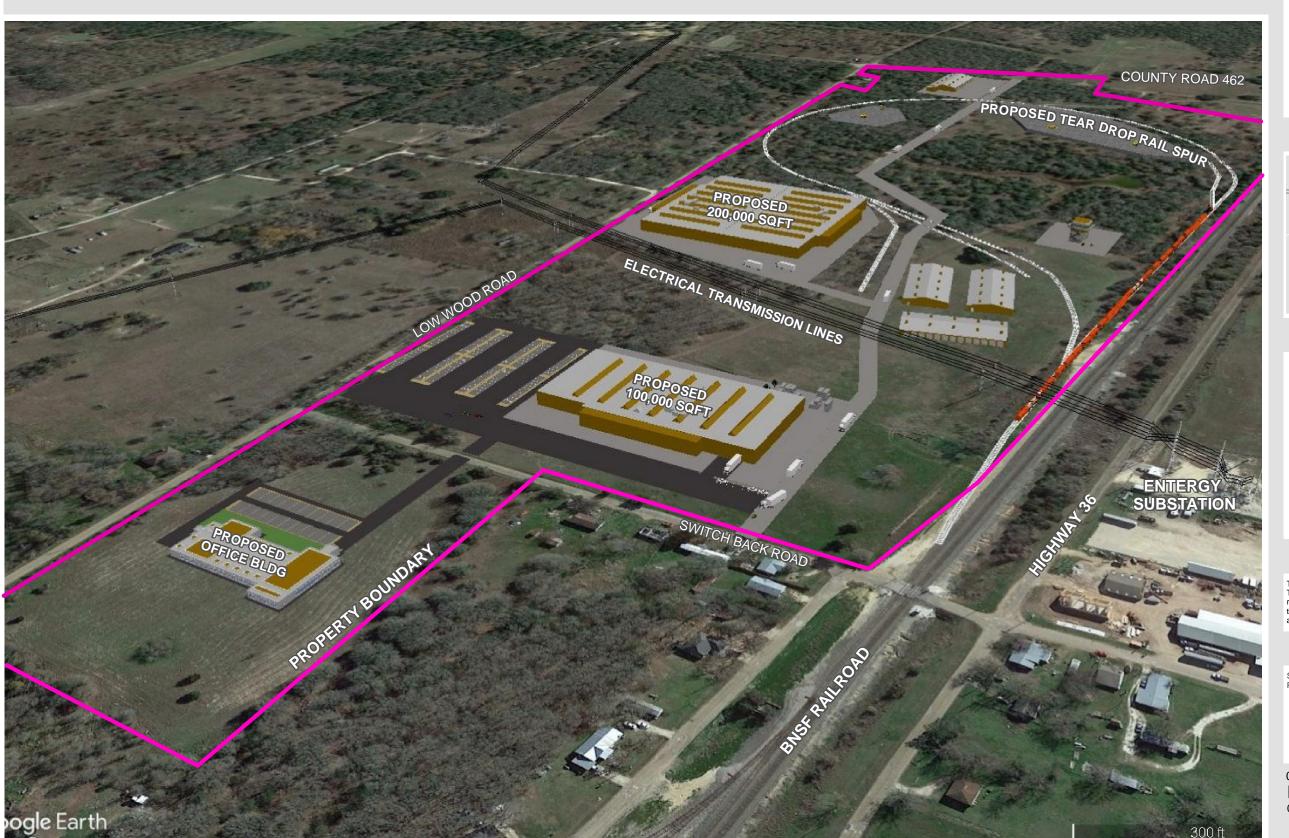

# **Somerville Industrial Park**

**Conceptual Layout** 

10055 Grogans Mill Road The Woodlands, TX 77380

Phone: 1-800-729-7483 txed@entergy.com

goentergy.com/Texas

#### SOURCE

Source: Rail Layout BNSF Tear Drop

> Created by: RPG Date: 07/2020